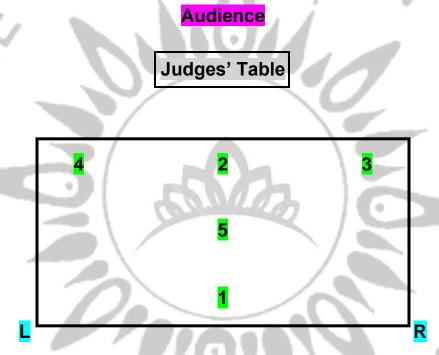

## **Stage Directions**

Baby/Mini/Tiny/Little/Junior

There will be no rehearsal, so this chart can be used as a guide for walking on the stage. There is no particular pattern required, so feel free to practice any other walking pattern that you like. We only ask that when a contestant is called for an award that they please step forward to receive it and have their picture taken.

The numbers represent suggested places to stop while walking on stage in the order of 1 first, 2 second, and so on.

Contestants will enter from the back right (R) side of the stage.